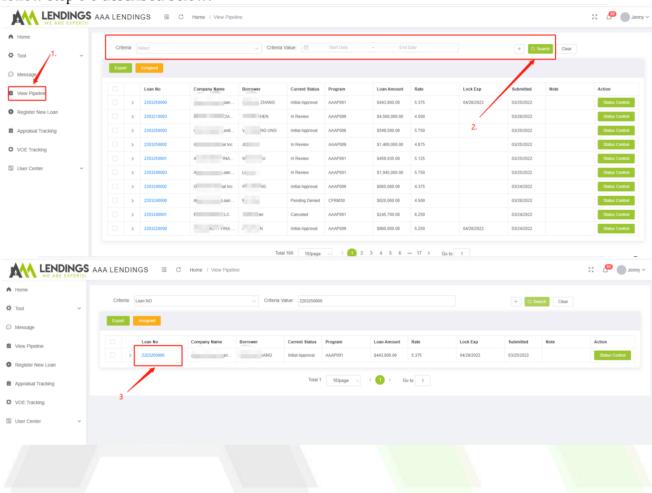

#### Step 1: Find the subject file.

1. Navigate to TPO Portal (https://main.aaacapitalinvestment.com) and login.

2. Click "View Pipeline" and search the subject file by some criteria, such as Loan No. Borrower, or Subject address, then click this file to enter the detailed loan case information page.