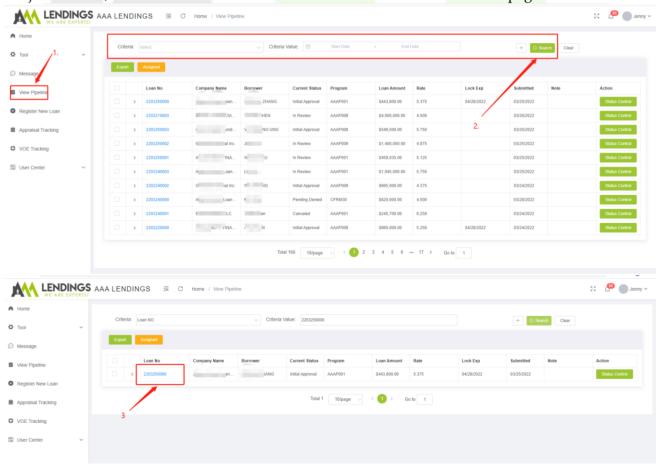

#### Step 1: Find the subject file.

1. Navigate to TPO Portal (https://main.aaacapitalinvestment.com) and login.

2. Click "View Pipeline" and search the subject file by some criteria, such as Loan No. Borrower, or Subject address, then click this file to enter the detailed loan case information page.