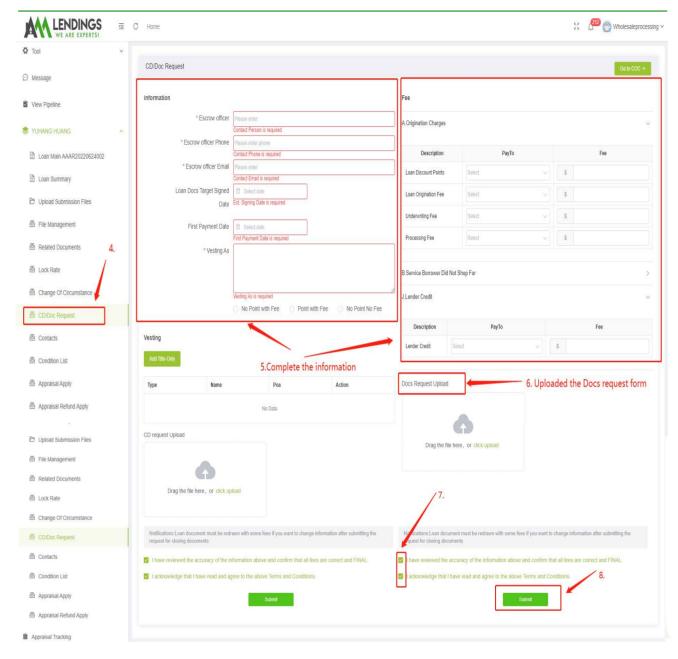

### Step2. Complete and Submit Docs Request

- 1. Find and click "CD/Docs request" from the left navigation panel. Follow step 1-4 described below.
- 2. Complete the information in step 5 described below.
- 3. Download the Docs Request Form from the "Tool"-"Form" which includes all forms there, complete the Docs Request Form and upload the form here via button "Docs Request Upload", follow step 6-8 described below.