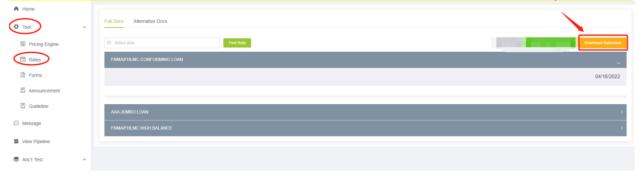

Step1. Navigate to TPO Portal (<u>https://main.aaacapitalinvestment.com</u>) and login in.

Step2. Select the 'Rates' button from the Navigation Bar.

Choose your document type:

- If your loan is a QM loan, please click the "Full Docs" button,
- If your loan is an Non QM loans click the "Alternative Docs" button.

| A Home          |                            |           |     |                                                 |
|-----------------|----------------------------|-----------|-----|-------------------------------------------------|
| 🗘 Tool 🔨        | Full Docs Alternative Docs |           |     |                                                 |
| Diricing Engine | E Select date              | Find Rate | Eff | active Update Sheet Template Download Ratesheet |
| Rates           | FNMA/FHLMC CONFORMING LOAN |           |     | >                                               |
| Forms           | AAA JUMBO LOAN             |           |     | >                                               |
| Announcement    | FNMA/FHLMC HIGH BALANCE    |           |     | >                                               |
| 🗒 Guideline     |                            |           |     |                                                 |
| ⊖ Message       |                            |           |     |                                                 |
|                 |                            |           |     |                                                 |
|                 |                            |           |     |                                                 |
|                 |                            |           |     |                                                 |
|                 |                            |           |     |                                                 |
|                 |                            |           |     |                                                 |
|                 |                            |           |     |                                                 |

## Note2: You can also click "Download Ratesheet" button to download the current day rate sheet.