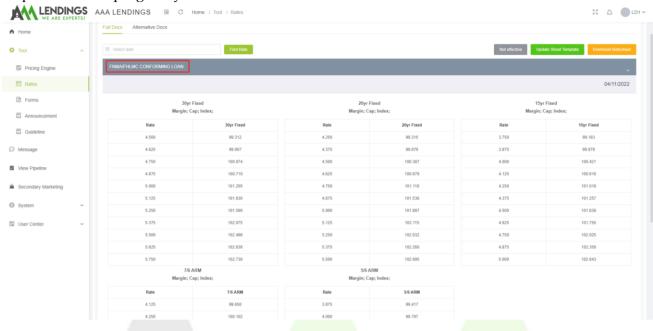

Step1. Navigate to TPO Portal (<u>https://main.aaacapitalinvestment.com</u>) and login in.

Step2. Select the 'Rates' button from the Navigation Bar.

Choose your document type:

- If your loan is a QM loan, please click the "Full Docs" button,
- If your loan is an Non QM loans click the "Alternative Docs" button.

## Step3. Chose the program you want.