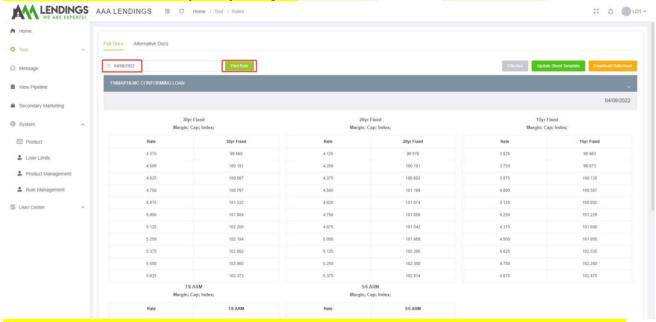

## Note1. If you want to check the previous rate, please choose the date the click "Find Rate" button. The results would be that day rate you input.