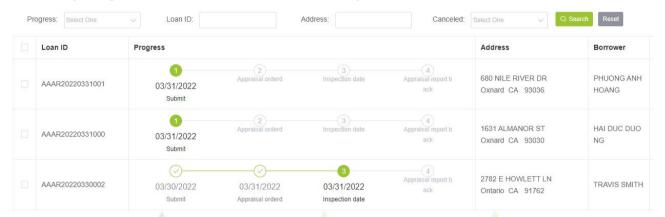

## Step2: How to check the appraisal status

1. Search by Progress/Loan ID/Address to find the file you want to check status.