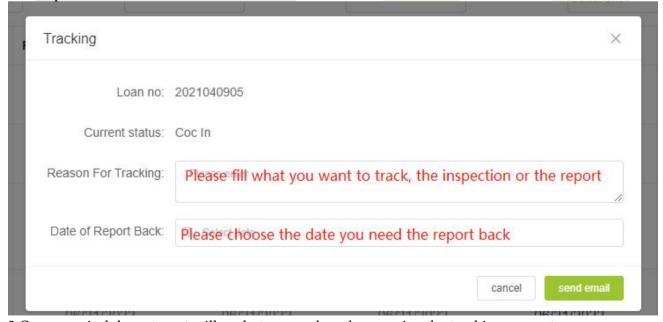

## Step3. How to track or rush the report if the system does not have any update.

2. Complete the information and click send email

3.Our appraisal department will reply to you when they receive the tracking request.