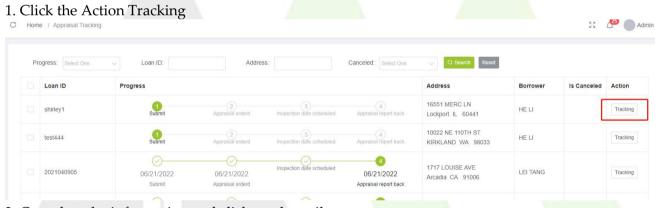

## Step3. How to track or rush the report if the system does not have any update.

2. Complete the information and click send email

3.Our appraisal department will reply to you when they receive the tracking request.