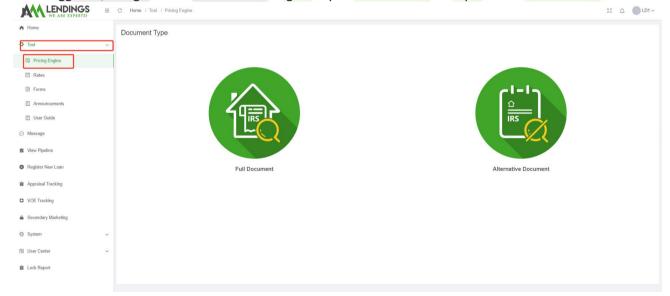

# **Step2.** Access Price Engine

Once logged in, navigate to the "Tool-Price Engine" option and click on it to proceed.

#### **Step3.Select Program Type**

Based on the program you need to quote, choose either "Full Doc" or "Alt Doc".

**Full Doc Programs:** Include QM Community Loan, Agency Loan Program, Full doc Prime Jumbo (Prime 30 Yrs Fixed and Prime 10/6 ARM), Full Doc Prime CES, Prime/Expanded Heloc and DPA Program.