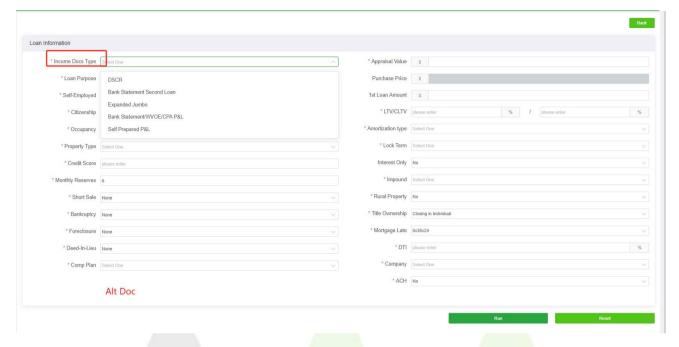

#### **Step4.Input Loan Information**

For Full Doc Programs: Fill in the Loan information directly based on the loan's scenario.

**For Alt Doc Programs:** Firstly, select the loan program according to the Income doc Type, then fill in the Loan information as per the scenario.

After inputting the data, click "Run" to obtain the quotation results.

(626) 566-8897 | NMLS #295075