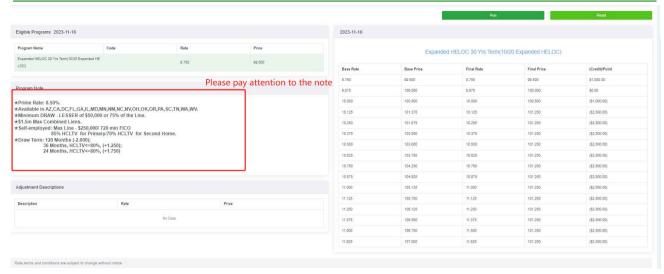

### **Step 7: Pay Attention to Special Notes**

Some programs may have additional notes containing important information such as:

- \*Specific requirements unique to the program.
- \*States where the program is applicable.
- \*Other adjustments and details not reflected in the Price Engine.

Don't forget to review these notes to ensure full compliance and understanding of each program's nuances.

5/6