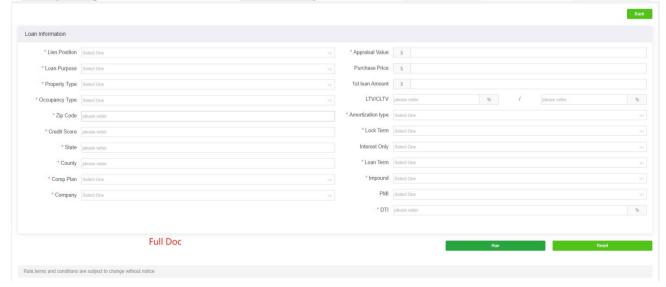

#### **Step4.Input Loan Information**

For Full Doc Programs: Fill in the Loan information directly based on the loan's scenario.

**For Alt Doc Programs:** Firstly, select the loan program according to the Income doc Type, then fill in the Loan information as per the scenario.

After inputting the data, click "Run" to obtain the quotation results.

(626) 566-8897 | NMLS #295075