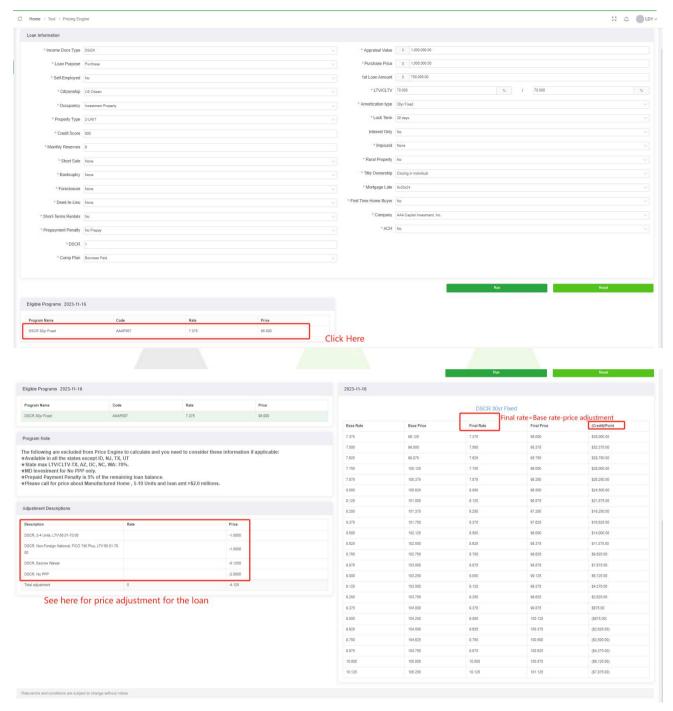

#### Step6.Review Eligible Programs and Loan Details

When "Eligible Programs" are displayed in the lower left corner, click on the program to view its details. In the lower left, you can see the price adjustments for that loan.

On the right side, you'll find the available pricing and Credit for the loan.

(626) 566-8897 | NMLS #295075