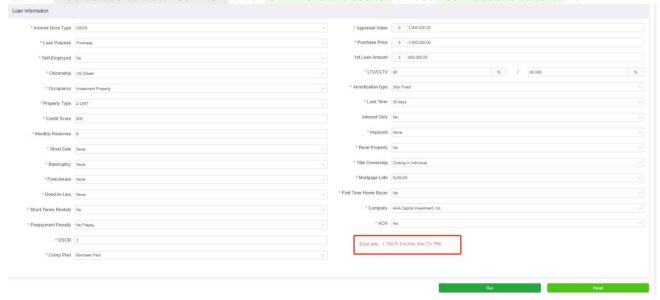

#### **Step4.Input Loan Information**

For Full Doc Programs: Fill in the Loan information directly based on the loan's scenario.

**For Alt Doc Programs:** Firstly, select the loan program according to the Income doc Type, then fill in the Loan information as per the scenario.

After inputting the data, click "Run" to obtain the quotation results.

(626) 566-8897 | NMLS #295075

## Step5.Error Info

If the result shows an error in red text, it indicates that the scenario does not meet the rules for that specific loan and it also shows detailed information on where the scenario does not meet the conditions.